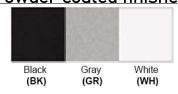

**Warranty** 12 months from shipment

Finish: Oil Rubbed Bronze (ORB), Brushed Nickel (BN), Chrome (CH), Brass (BR) Powder Coated Finish: White (WH), Black (BK), Gray (GR)

\*\* Custom finish as requested

## Powder coated finishes