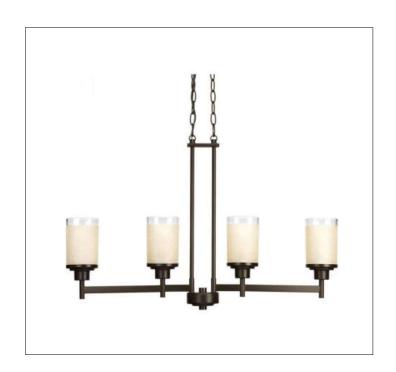

Product: Indoor Lighting - Chandelier

Product Code(s): CCM021

## **Product Details**

Type: Indoor Lighting Chandelier Usage: Indoor Dry Location

Mounting: Ceiling

Material: Steel and Glass

Color: Antique Bronze, Satin Nickel, Linen Finished Glass

\*\*Custom finish available

Voltage: 120V AC

Lamp Type: E26 Base - Incandescent or LED Lamp Lamp Configuration: 3/4 \* 100Watt Max. Lamps

Lamp Provided: No

Dimensions (Inch): 17 (W/D) X 20 (H) – 3 Lamps 22 (W/D) X 20 (H) – 4 Lamps

\*\*Custom dimension available