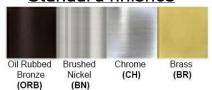

**Warranty** 12 months from shipment

Finish: Oil Rubbed Bronze (ORB), Brushed Nickel (BN), Chrome (CH), Brass (BR) Powder Coated Finish: White (WH), Black (BK), Gray (GR)

\*\* Custom finish as requested

## Standard finishes