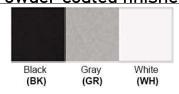

Lamp Provided: No

Dimensions (Inch): 35 (W) X 10-60 (H) X 14 (D)

\*\*Custom dimension available

**Warranty** 12 months from shipment

Finish: Oil Rubbed Bronze (ORB), Brushed Nickel (BN), Chrome (CH), Brass (BR) Powder Coated Finish: White (WH), Black (BK), Gray (GR)

## Powder coated finishes