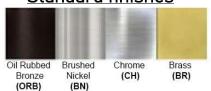

Lamp Provided: No

Dimensions (Inch): 35 (W) X 10-60 (H) X 14 (D)

\*\*Custom dimension available

**Warranty** 12 months from shipment

Finish: Oil Rubbed Bronze (ORB), Brushed Nickel (BN), Chrome (CH), Brass (BR) Powder Coated Finish: White (WH), Black (BK), Gray (GR)

## Standard finishes