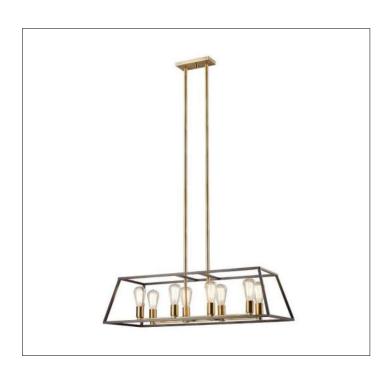

Product: Indoor Lighting - Chandelier

Product Code(s): CCM019

## **Product Details**

Type: Indoor Lighting Chandelier Usage: Indoor Dry Location

Mounting: Ceiling Material: Steel

Color: Rubbed Oil Bronze/ Antique Brass

\*\*Custom finish available

Voltage: 120V AC

Lamp Type: E26 Base - Incandescent or LED Lamp Lamp Configuration: 8 \* 60Watt Max. Lamps

Lamp Provided: No

Dimensions (Inch): 35 (W) X 10-60 (H) X 14 (D)

\*\*Custom dimension available

**Warranty** 12 months from shipment

Finish: Oil Rubbed Bronze (ORB), Brushed Nickel (BN), Chrome (CH), Brass (BR) Powder Coated Finish: White (WH), Black (BK), Gray (GR)