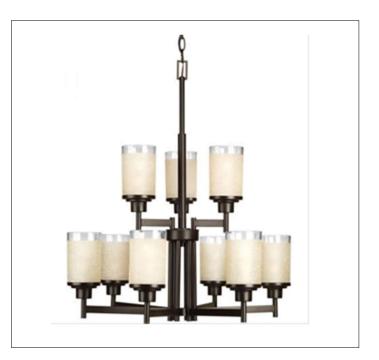

## Product Details

Type: Indoor Lighting Chandelier Usage: Indoor Dry Location Mounting: Ceiling Material: Steel and Glass Color: Antique Bronze \*\*Custom finish available

Voltage: 120V AC Lamp Type: E26 Base - Incandescent or LED Lamp Lamp Configuration: 9 \* 60Watt Max. Lamps Lamp Provided: No

Dimensions (Inch): 28 (W/D) X 28.5 (H) \*\*Custom dimension available

Warranty 12 months from shipment