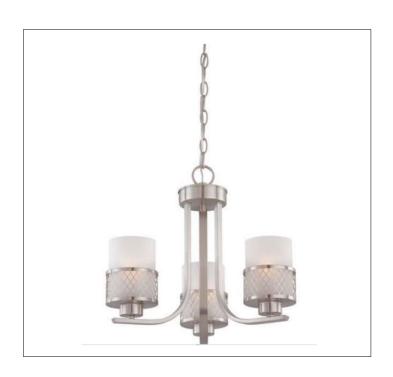

Product: Indoor Lighting - Chandelier

Product Code(s): CCM017

## **Product Details**

Type: Indoor Lighting Chandelier Usage: Indoor Dry Location

Mounting: Ceiling

Material: Steel and Glass

Color: Satin Nickel
\*\*Custom finish available

Voltage: 120V AC

Lamp Type: E26 Base - Incandescent or LED Lamp Lamp Configuration: 3 \* 60Watt Max. Lamps

Lamp Provided: No

Dimensions (Inch): 17.875 (W) X 15 (H)

\*\*Custom dimension available

**Warranty** 12 months from shipment

Finish: Oil Rubbed Bronze (ORB), Brushed Nickel (BN), Chrome (CH), Brass (BR) Powder Coated Finish: White (WH), Black (BK), Gray (GR)