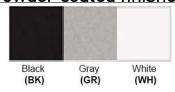

Lamp Provided: No

Dimensions (Inch): 17.875 (W) X 15 (H)

\*\*Custom dimension available

**Warranty** 12 months from shipment

Finish: Oil Rubbed Bronze (ORB), Brushed Nickel (BN), Chrome (CH), Brass (BR) Powder Coated Finish: White (WH), Black (BK), Gray (GR)

## Powder coated finishes