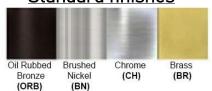

Lamp Provided: No

Dimensions (Inch): 17.875 (W) X 15 (H)

\*\*Custom dimension available

**Warranty** 12 months from shipment

Finish: Oil Rubbed Bronze (ORB), Brushed Nickel (BN), Chrome (CH), Brass (BR) Powder Coated Finish: White (WH), Black (BK), Gray (GR)

## Standard finishes