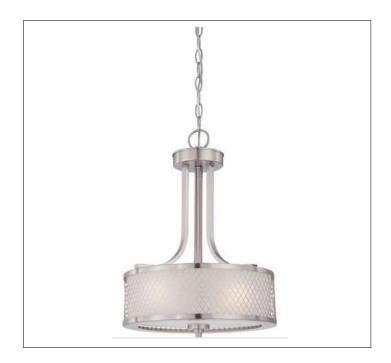

## Product Details

Type: Indoor Lighting Chandelier Usage: Indoor Dry Location Mounting: Ceiling Material: Steel and Glass Color: Satin Nickel \*\*Custom finish available

Voltage: 120V AC Lamp Type: E26 Base - Incandescent or LED Lamp Lamp Configuration: 2 \* 60Watt Max. Lamps Lamp Provided: No

Dimensions (Inch): 13.75 (W) X 19.25 (H) \*\*Custom dimension available

<u>Warranty</u> 12 months from shipment