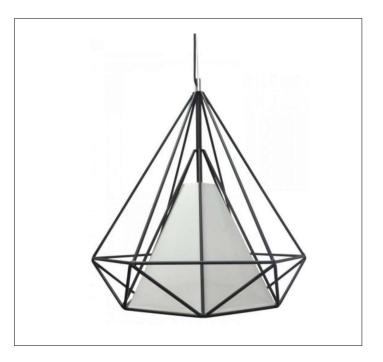

## Product Details

Type: Indoor Lighting Chandelier Usage: Indoor Dry Location Mounting: Ceiling Material: Steel Color: Black \*\*Custom finish available

Voltage: 120V AC Lamp Type: E26 Base - Incandescent or LED Lamp Lamp Configuration: 1 \* 100Watt Max. Lamps Lamp Provided: No

Dimensions (Inch): 15 (W) X 15.35 (H) \*\*Custom dimension available

<u>Warranty</u> 12 months from shipment