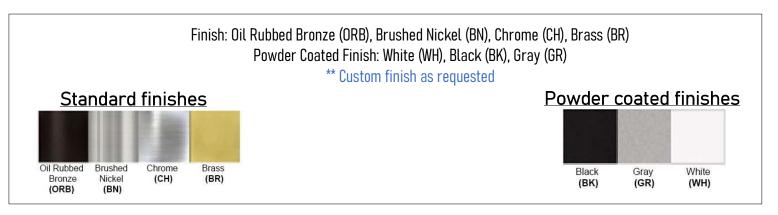

## Product Details

Type: Indoor Lighting Chandelier Usage: Indoor Dry Location Mounting: Ceiling Material: Steel Color: Black \*\*Custom finish available

Voltage: 120V AC Lamp Type: E26 Base - Incandescent or LED Lamp Lamp Configuration: 1 \* 100Watt Max. Lamps Lamp Provided: No