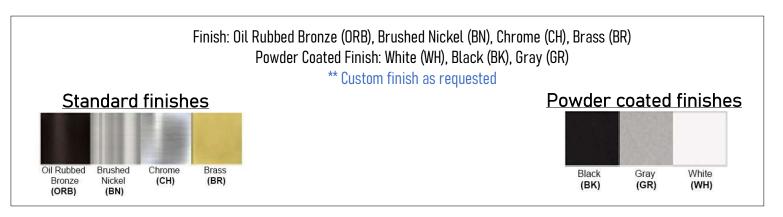

## Product Details

Type: Indoor Lighting Chandelier Usage: Indoor Dry Location Mounting: Ceiling Material: Steel Color: Black \*\*Custom finish available

Voltage: 120V AC Lamp Type: E26 Base - Incandescent or LED Lamp Lamp Configuration: 3 \* 60Watt Max. Lamps Lamp Provided: No