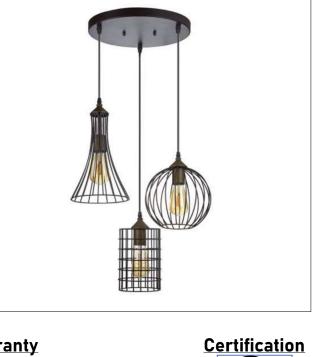

## Product Details

Type: Indoor Lighting Chandelier Usage: Indoor Dry Location Mounting: Ceiling Material: Steel Color: Black \*\*Custom finish available

Voltage: 120V AC Lamp Type: E26 Base - Incandescent or LED Lamp Lamp Configuration: 3 \* 60Watt Max. Lamps Lamp Provided: No

Dimensions (Inch): 16 (D) Hanging String Length: 10 FT Adjustable \*\*Custom dimension available

<u>Warranty</u> 12 months from shipment