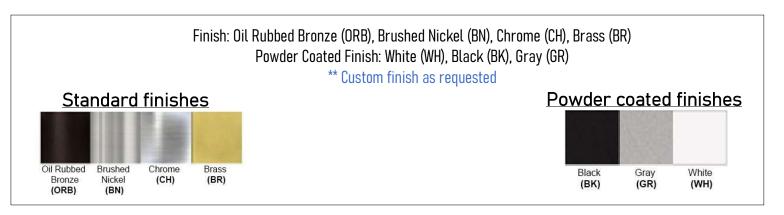

## Product Details

Type: Indoor Chandelier Usage: Indoor Dry Location Mounting: Ceiling Material: Metal Color: Black \*\*Custom finish available

Voltage: 120V AC Lamp Type: E26 Base - Incandescent or LED Lamp Lamp Configuration: 3 \* 60Watt Max. Lamps Lamp Provided: No