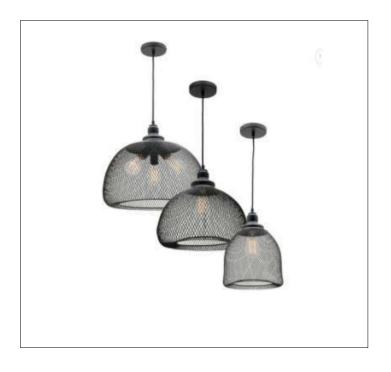

## Product Details

Type: Indoor Chandelier Usage: Indoor Dry Location Mounting: Ceiling Material: Steel Color: Black \*\*Custom finish available

Voltage: 120V AC Lamp Type: E26 Base - Incandescent or LED Lamp Lamp Configuration: 1-4 \* 60Watt Max. Lamps Lamp Provided: No

Dimensions (Inch): 1 Lamp: 12.6 (H) X 9.84 (D) 2 Lamps: 12.6 (H) X 12 (D) 3 Lamps: 12.6 (H) X 15 (D) 4 Lamps: 12.6 (H) X 18 (D) Stem Length: 10 FT Adjustable \*\*Custom dimension available

Warranty 12 months from shipment

Finish: Oil Rubbed Bronze (ORB), Brushed Nickel (BN), Chrome (CH), Brass (BR) Powder Coated Finish: White (WH), Black (BK), Gray (GR) \*\* Custom finish as requested Powder coated finishes Standard finishes Oil Rubbed Brushed Chrome Brass Black Gray White Bronze Nickel (CH) (BR) (GR) (WH) (BK) (ORB) (BN)