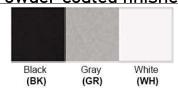

Lamp Configuration: 1 \* 60Watt Max. Lamps

Lamp Provided: No

Dimensions (Inch): 59 (H) X 11.22 (D)

\*\*Custom dimension available

**Warranty** 12 months from shipment

Finish: Oil Rubbed Bronze (ORB), Brushed Nickel (BN), Chrome (CH), Brass (BR) Powder Coated Finish: White (WH), Black (BK), Gray (GR)

## Powder coated finishes