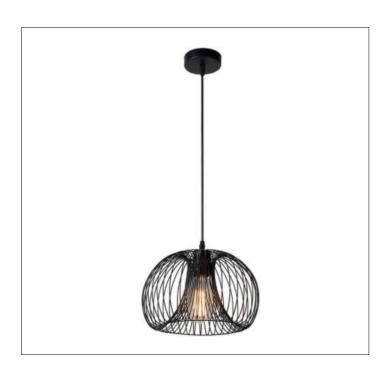

Product: Indoor Lighting - Chandelier

Product Code(s): CCM011

## **Product Details**

Type: Indoor Lighting Chandelier Usage: Indoor Dry Location

Mounting: Ceiling Material: Steel Color: Black

\*\*Custom finish available

Voltage: 120V AC

Lamp Type: E26 Base - Incandescent or LED Lamp

Lamp Configuration: 1 \* 60Watt Max. Lamps

Lamp Provided: No

Dimensions (Inch): 59 (H) X 11.22 (D)

\*\*Custom dimension available

**Warranty** 12 months from shipment

Finish: Oil Rubbed Bronze (ORB), Brushed Nickel (BN), Chrome (CH), Brass (BR) Powder Coated Finish: White (WH), Black (BK), Gray (GR)