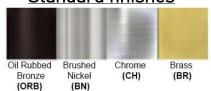

Lamp Configuration: 1 \* 60Watt Max. Lamps

Lamp Provided: No

Dimensions (Inch): 59 (H) X 11.22 (D)

\*\*Custom dimension available

**Warranty** 12 months from shipment

Finish: Oil Rubbed Bronze (ORB), Brushed Nickel (BN), Chrome (CH), Brass (BR) Powder Coated Finish: White (WH), Black (BK), Gray (GR)

## Standard finishes