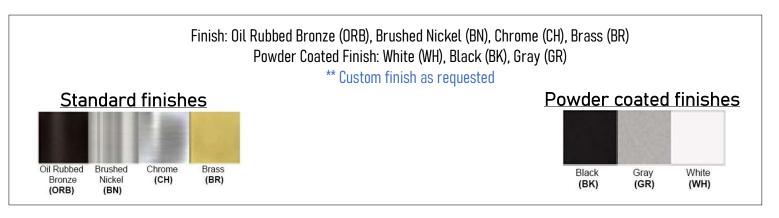

## Product Details

Type: Indoor Lighting Chandelier Usage: Indoor Dry Location Mounting: Ceiling Material: Steel Color: Black \*\*Custom finish available

Voltage: 120V AC Lamp Type: E26 Base - Incandescent or LED Lamp Lamp Configuration: 1 \* 60Watt Max. Lamps Lamp Provided: No