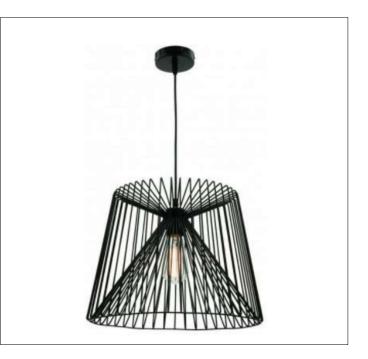

## Product Details

Type: Indoor Lighting Chandelier Usage: Indoor Dry Location Mounting: Ceiling Material: Steel Color: Black \*\*Custom finish available

Voltage: 120V AC Lamp Type: E26 Base - Incandescent or LED Lamp Lamp Configuration: 1 \* 60Watt Max. Lamps Lamp Provided: No

Dimensions (Inch): 7.87 (H) X 10 (D) \*\*Custom dimension available

<u>Warranty</u> 12 months from shipment